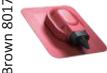

## STANDARD SOLAR

# Solar pass-through

Catalog no.: **S21** 

Solar pass-through is a watertight solution for passing of solar installations through roof slope. The product was designed for double and single wires.



• Roof surface: roof shingles, aluminum shingles, slate and cedar shake roof

• Type: solar pass-through

• dimension: Ø 1/16 - 1 1/18

• Package: 1pc/set Box size: 19x17x4

• Quantity on euro-pallet (71in): 72 pcs

• Net weight: 1.76 lbs

Gross: 2.54 lbs

Material: PP-polypropylene dyed in mass

**UV** stabilized



### **Available colors:**



**Brown 8017** 

















## Set includes:

- solar pass-through
- rubber cap

Deatails: www.RoofVentPro.com Product from WIRPLAST US