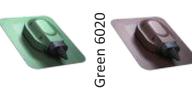

## STANDARD SOLAR

# Solar pass-through

Catalog no.: **S21** 

Solar pass-through is a watertight solution for passing of solar installations through roof slope. The product was designed for double and single wires.



• Roof surface: roof shingles, aluminum shingles, slate and cedar shake roof

• Type: solar pass-through

• dimension: Ø 1/16 - 1 1/18

• Package: 1pc/set Box size: 19x17x4

• Quantity on euro-pallet (71in): 72 pcs

• Net weight: 1.76 lbs

Gross: 2.54 lbs

Material: PP-polypropylene dyed in mass

**UV** stabilized



### **Available colors:**



**Brown 8017** 

















## Set includes:

- solar pass-through
- rubber cap

Deatails: www.RoofVentPro.com Product from WIRPLAST US