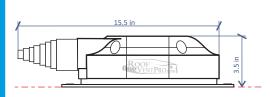

# Solar pass-through

Catalog no.: **S21** 

Solar pass-through is a watertight solution for passing of solar installations through roof slope. The product was designed for double and single wires.

• Roof surface: roof shingles, aluminum shingles, slate and cedar shake roof

• Type: solar pass-through

• dimension: Ø 1/16 - 1 1/18

• Package: 1pc/set Box size: 19x17x4

• Quantity on euro-pallet (71in): 72 pcs

• Net weight: 1.76 lbs

Gross: 2.54 lbs

Material: PP-polypropylene dyed in mass