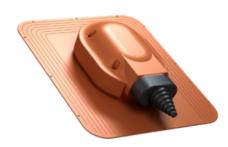

# Solar pass-through

Catalog no.: **S21** 

Solar pass-through is a watertight solution for passing of solar installations through roof slope. The product was designed for double and single wires.

• Roof surface: roof shingles, aluminum shingles, slate and cedar shake roof

• Type: solar pass-through

• dimension: Ø 1/16 - 1 1/18

• Package: 1pc/set Box size: 19x17x4

• Quantity on euro-pallet (71in): 72 pcs

• Net weight: 1.76 lbs

Gross: 2.54 lbs

Material: PP-polypropylene dyed in mass

## Set includes:

- solar pass-through
- rubber cap

Deatails: www.RoofVentPro.com Product from WIRPLAST US