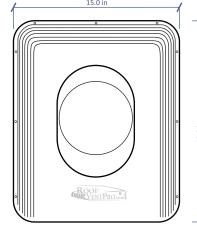

# Solar pass-through

Catalog no.: **S21** 

Solar pass-through is a watertight solution for passing of solar installations through roof slope. The product was designed for double and single wires.

• Roof surface: roof shingles, aluminum shingles, slate and cedar shake roof

• Type: solar pass-through

• dimension: Ø 1/16 - 1 1/18

• Package: 1pc/set Box size: 19x17x4

• Quantity on euro-pallet (71in): 72 pcs

• Net weight: 1.76 lbs

Gross: 2.54 lbs

Material: PP-polypropylene dyed in mass